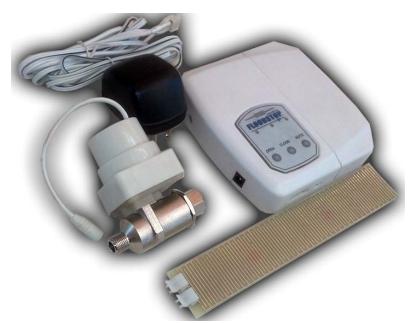

# FLOODSTOR Stop Flood Damage Before It Really Starts!

FloodStop FS1/4C is a point of use, leak detection and automatic water shut-off system designed for residential and commercial dwellings. The FS1/4C uses a Motorized Ball Valve to automatically shut off the water supply whenever your icemaker, water filter or supply line leaks.

#### **Kit includes everything you need to protect your property:**

- 1/4" Motorized Ball Valve installed on water inlet.
- Water sensor is placed on the floor.
- Control Unit is mounted with screws or Velcro (included).
- Optional Power Sources: AC & (4) AA Batteries, or Batteries alone!

#### **Technical Specifications:**

- UL listed class 2 wall adaptor, 115AC/9VDC
- UPC listed Motorized Ball Valve: CNC machined.
- Motor operates at 6VDC.
- Signal Output: 1 Normally Open, 24 Volt / 2 amp rated
- Motorized Ball Valve: CNC machined with compression fittings.
- Rated 0-180 PSL Max 250 PSL Solid brass. AB1953, UPC, CUPC, NSF61 cert.
- Rated 32-212 degrees F
- Sensor: 1.25 X 7.5 inch, double sided. Additional sensors may be added in series.
- Alarm: Beeping with Mute button.