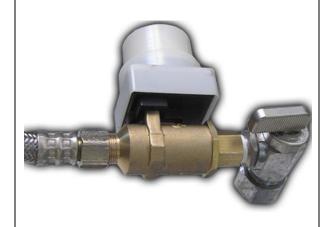

your property:**

- 1/4" Motorized Ball Valve installed on water inlet.
- Water sensor is placed on the floor.
- Control Unit is mounted with screws or Velcro (included).
- Optional Power Sources: AC & (4) AA Batteries, or Batteries alone!

#### **Technical Specifications:**

- UL listed class 2 wall adaptor, 115AC/9VDC
- UPC listed Motorized Ball Valve: CNC machined.
- Motor operates at 6VDC.
- Signal Output: 1 Normally Open, 24 Volt / 2 amp rated
- Motorized Ball Valve: CNC machined with compression fittings.
- Rated 0-180 PSL Max 250 PSL Solid brass. AB1953, UPC, CUPC, NSF61 cert.
- Rated 32-212 degrees F
- Sensor: 1.25 X 7.5 inch, double sided. Additional sensors may be added in series.
- Alarm: Beeping with Mute button.

## Ice Maker and Water Filter FS1/4C 1/4" Compression Fittings



#### **FloodStop Product Lineup:**

FS3/4H-90 Washing Machine (Hose Fittings)
FS3/4H Washing Machine (Hose Fittings)
FS3/4NPT Water Heater 3/4" (MIP X FIP)
FS3/4C Water Heater (3/4" Compression)
FS100NPT Water Heater (1.00" (MIP X FIP)
FS125NPT Water Heater (1.25" (MIP X FIP)
FS1/2NPT Water Heater 1/2" (MIP X FIP)
FS3/8C Dishwasher, Toilet (3/8" Compression)
FS3/8CD Sink (3/8" Compression)
FS1/4C Ice Maker (1/4" Compression)